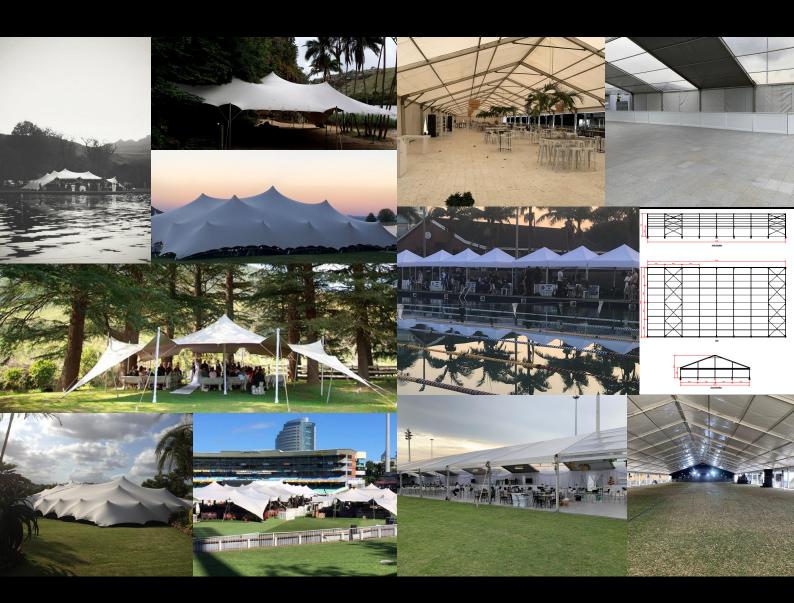

## Tents and Marquees

MEC offers a wide variety os Stretch tents,A /frame marquee's and Gazebo's to suit any event.

We have a variety of sizes to cater to your needs, making sure you are covered.

We also supply dance floors and other flooring options if needed.

Contact
MarK@mecdbn.co.za
for further enquiries and information

MEC also does all structural drawings and we organise engineer reports for your convenience

## Stretch Tents

Size:6x9m Capacity: Standing/Dancing(cocktail style-48 pax Wedding ceremony-48 pax Banquet seating-32 pax

Size:10x6m Capacity: Standing/Dancing(cocktail style-75 pax Wedding ceremony-75 pax Banquet seating-40 pax

Size:10x12m Capacity: Standing/Dancing(cocktail style-100 pax Wedding ceremony-100 pax Banquet seating-66 pax Banquet seating with space for bar,DJ,Dance floor-40pax

Size:15x11m Capacity: Standing/Dancing(cocktail style-150pax Wedding ceremony-150 pax Banquet seating-100 pax Banquet seating with space for bar,DJ,Dance floor-60 pax

Size:15x12m Capacity: Standing/Dancing(cocktail style-170pax Wedding ceremony-170 pax Banquet seating-110 pax Banquet seating with space for Bar,DJ,Dance floor- 70 pax