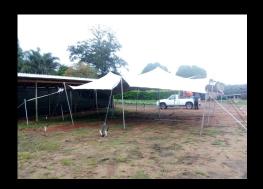

## Tents and Marquees

MEC offers a wide variety os Stretch tents,A /frame marquee's and Gazebo's to suit any event.

We have a variety of sizes to cater to your needs, making sure you are covered.

We also supply dance floors and other flooring options if needed.

## Stretch Tents

Size:6x9m Capacity: Standing/Dancing(cocktail style-48 pax Wedding ceremony-48 pax Banquet seating-32 pax

Size:10x6m Capacity: Standing/Dancing(cocktail style-75 pax Wedding ceremony-75 pax Banquet seating-40 pax