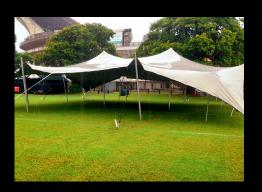

## Tents and Marquees

MEC offers a wide variety os Stretch tents,A /frame marquee's and Gazebo's to suit any event.

We have a variety of sizes to cater to your needs, making sure you are covered.

We also supply dance floors and other flooring options if needed.

## Stretch Tents

Size:6x9m Capacity: Standing/Dancing(cocktail style-48 pax Wedding ceremony-48 pax Banquet seating-32 pax

Size:10x6m Capacity: Standing/Dancing(cocktail style-75 pax Wedding ceremony-75 pax Banquet seating-40 pax