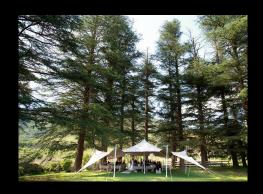

## Tents and Marquees

MEC offers a wide variety os Stretch tents,A /frame marquee's and Gazebo's to suit any event.

We have a variety of sizes to cater to your needs, making sure you are covered.

We also supply dance floors and other flooring options if needed.

## Stretch Tents

Size:6x9m Capacity: Standing/Dancing(cocktail style-48 pax Wedding ceremony-48 pax Banquet seating-32 pax

Size:10x6m Capacity: Standing/Dancing(cocktail style-75 pax Wedding ceremony-75 pax Banquet seating-40 pax