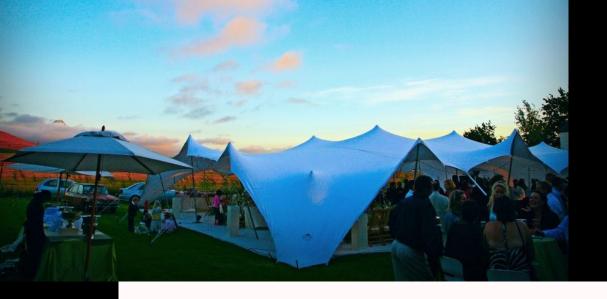

## Stretch Tents

Size:6x9m Capacity: Standing/Dancing(cocktail style-48 pax Wedding ceremony-48 pax Banquet seating-32 pax

Size:10x6m Capacity: Standing/Dancing(cocktail style-75 pax Wedding ceremony-75 pax Banquet seating-40 pax

Size:10x12m Capacity: Standing/Dancing(cocktail style-100 pax Wedding ceremony-100 pax Banquet seating-66 pax Banquet seating with space for bar,DJ,Dance floor-40pax

Size:15x11m Capacity: Standing/Dancing(cocktail style-150pax Wedding ceremony-150 pax Banquet seating-100 pax Banquet seating with space for bar,DJ,Dance floor-60 pax

Size:15x12m Capacity: Standing/Dancing(cocktail style-170pax Wedding ceremony-170 pax Banquet seating-110 pax Banquet seating with space for Bar,DJ,Dance floor- 70 pax