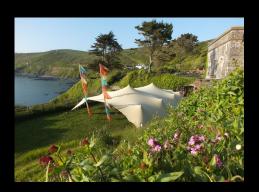

## Tents and Marquees

MEC offers a wide variety os Stretch tents,A /frame marquee's and Gazebo's to suit any event.

We have a variety of sizes to cater to your needs, making sure you are covered.

We also supply dance floors and other flooring options if needed.

## Stretch Tents

Size:6x9m Capacity: Standing/Dancing(cocktail style-48 pax Wedding ceremony-48 pax Banquet seating-32 pax

Size:10x6m Capacity: Standing/Dancing(cocktail style-75 pax Wedding ceremony-75 pax Banquet seating-40 pax